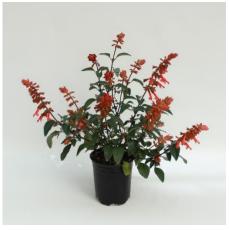

## Salvia Skyscraper™

7.5 PPM paclobutrazol drench 11 weeks from URC in 6" pot

10ppm paclobutrazol drench in 1.5 qt pot