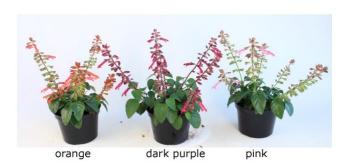

## Salvia Skyscraper™



## **PGR Scheduling Recommendations**

Propagation:



3-week-old liner after 4 ppm paclobutrazol drench

Apply 4 ppm paclobutrazol drench at 2 weeks. Pinch in week 3-4.

Plant liners into final container at 4-5 weeks. Recommended for 6" and larger containers.

Apply 5-10 ppm paclobutrazol drench 2 weeks after Transplant.

Crop time from pinched liner 4-10 weeks dependent on season and container size. Skyscraper is a fast-growing and vigorous salvia.



Time to apply final paclobutrazol drench



7.5 PPM paclobutrazol drench 11 weeks from URC in 6" pot



10ppm paclobutrazol drench in 1.5 qt pot