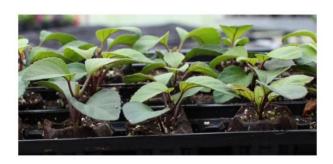

## **PGR Scheduling Recommendations**

Propagation:

3-week-old liner after 4 ppm paclobutrazol drench

Apply 4 ppm paclobutrazol drench at 2 weeks. Pinch in week 3-4.

Plant liners into final container at 4-5 weeks. Recommended for 6" and larger containers.