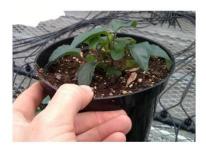

## **PGR Scheduling Recommendations**

Propagation:

3-week-old liner after 4 ppm paclobutrazol drench

Apply 4 ppm paclobutrazol drench at 2 weeks. Pinch in week 3-4.

Plant liners into final container at 4-5 weeks. Recommended for 6" and larger containers.

Apply 5-10 ppm paclobutrazol drench 2 weeks after Transplant.

Crop time from pinched liner 4-10 weeks dependent on season and container size. Skyscraper is a fast-growing and vigorous salvia.

Time to apply final paclobutrazol drench